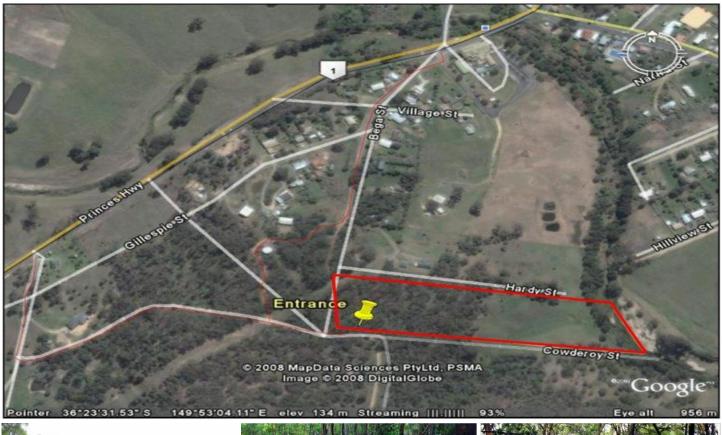

## **Hardy Street COBARGO NSW**

Located on the outskirts of Cobargo, this fenced property of 7 acres overlooks the village and is an easy walk to facilities. The asking price reflects the extra costs required for road works, power (transformer required), on-site water and sewerage facilities.

Featuring an attractive mix of bush and pasture with frontage to Narira Creek and desirable northerly aspect. Combination of steeply timbered slopes and cleared pasture. A very affordable, picturesque and conveniently located acreage.