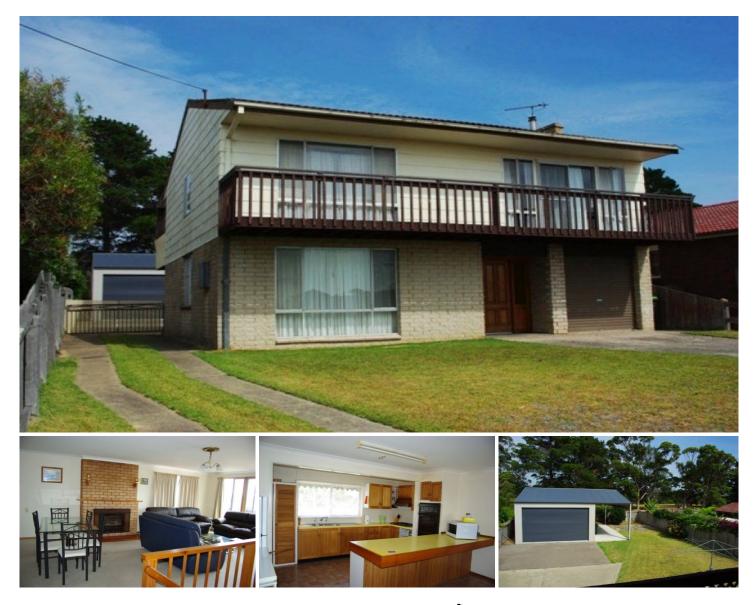

## 36 Mumbulla Street BERMAGUI NSW

Set on a level block adjoining the golf course, this house offers plenty of accommodation for people and vehicles. With 3 bedrooms upstairs and extra bedrooms, living areas and bathroom facilities on the ground floor. A large, as new separate shed with carport is ideal for the boat or caravan with extra workshop space. The spacious open plan living rooms have ocean views as well as an attractive outlook over the golf course. Comfortable as is or renovate to modernise either way this property offers good value in a quiet yet convenient residential position in town.