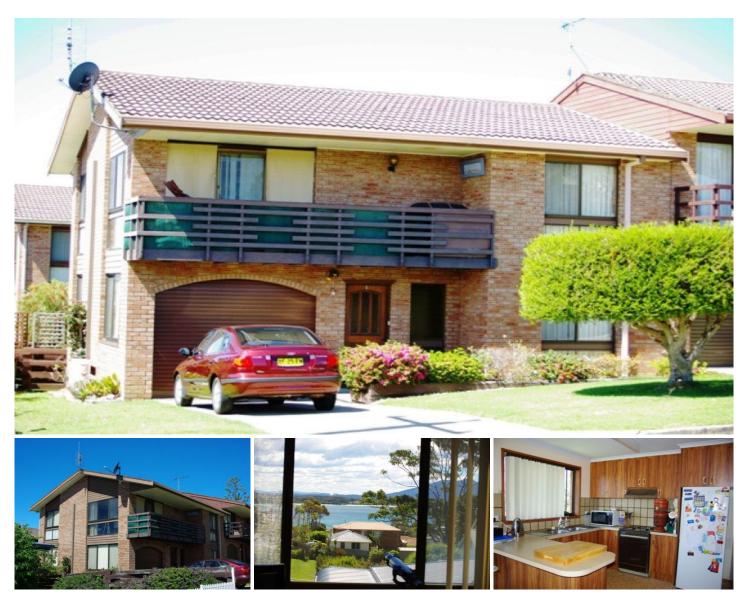

## 1/21 Montague Street BERMAGUI NSW

This brick duplex is located in one of the most desirable positions in town close to Blue Pool, shops, hotel and beautiful Horseshoe Bay Beach. Of low-maintenance brick construction, the property has 3 bedrooms, 2 living areas, 2 bathrooms and a large garage with internal access. The living rooms have sweeping northerly views of the bay and mountain and there is a small, fenced back yard ideal for pets or gardens. Comfortable, well-designed, well-located and well-priced this is great place to live or holiday.