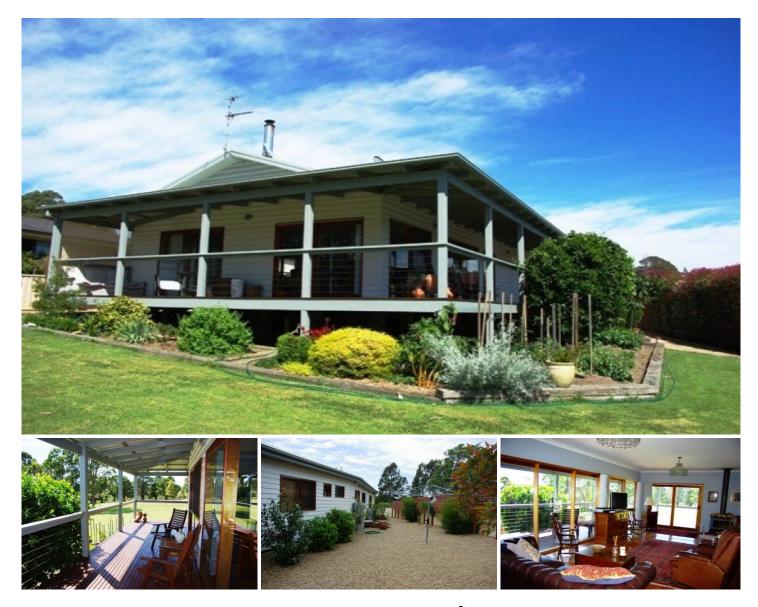

## **4 Fairway Court BERMAGUI NSW**

Xtra living space fifth bedroom or rumpus room Xtra storage space built in wardrobes in 5 rooms Xtra large double garage can accommodate 2 cars, boat and a trailer

Xceptional high quality kitchen appliances Miele/Neff Xcellent golf course outlook.

Adjoining golf course and in quiet cul-de sac location, this spacious, single-storey home is also set on a large block (1097m2). Attractive features include wide verandahs on 2 sides, polished hardwood floors, high ceilings, quality light fittings, cedar windows and lovely views of the fairways. Sunny aspect and private gardens add to the appeal of this quality, custom-built home.