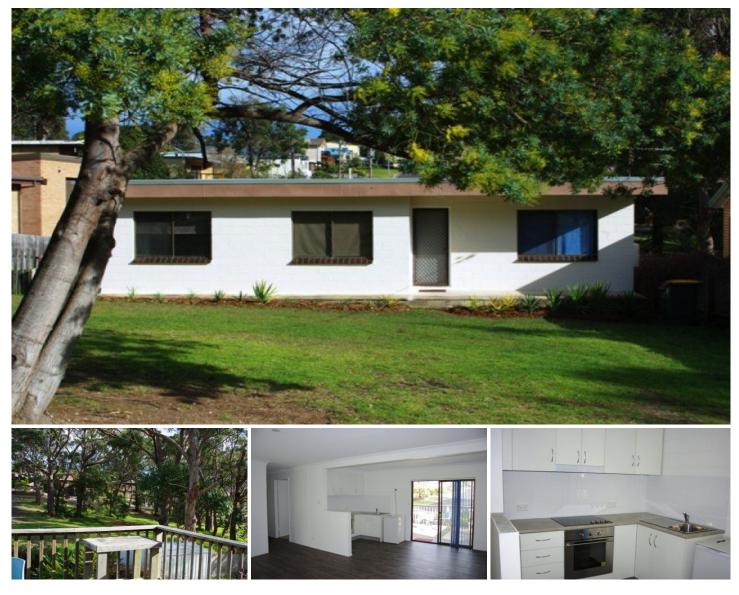

## 60 Bunga Street BERMAGUI NSW

Freshly painted with new kitchen and bathroom, this is a walk in and enjoy home in a convenient in town position. Set on a large (750m2) block with ample room for adding a garage/shed and with rear access to park reserve, the 3 bedroom house is of concrete block construction. Rear deck overlooks the reserve parkland and the property is a short walk to Beares beach, golf course and town shops. Potential for coastline views from second storey addition. A good renter, holiday or permanent home for small family.