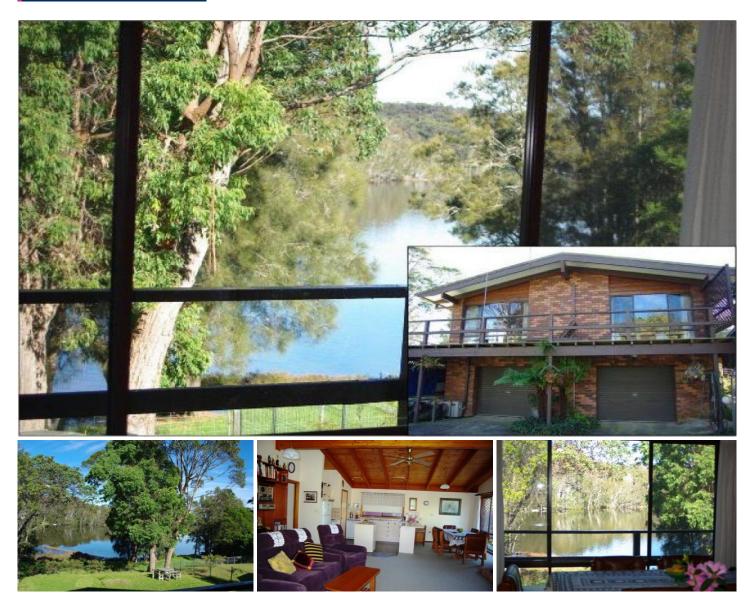

## 49 O'Connells Point Road WALLAGA LAKE NSW

First time offered, this well-maintained, brick home is in a desirable position adjoining Wallaga lake reserve. Well-designed with spacious, open plan living/dining and kitchen featuring cathedral ceilings, sliding door access to large deck on 2 sides and stunning, uninterrupted views of the lake. The house has 3 bedrooms (one currently used as a study/office), double lock up garage and 2 carports and is set in fully-fenced and established gardens. A secluded and private position with gate access to the lake reserve, this property offers an affordable entry into waterfront living in the beautiful Bermagui area.