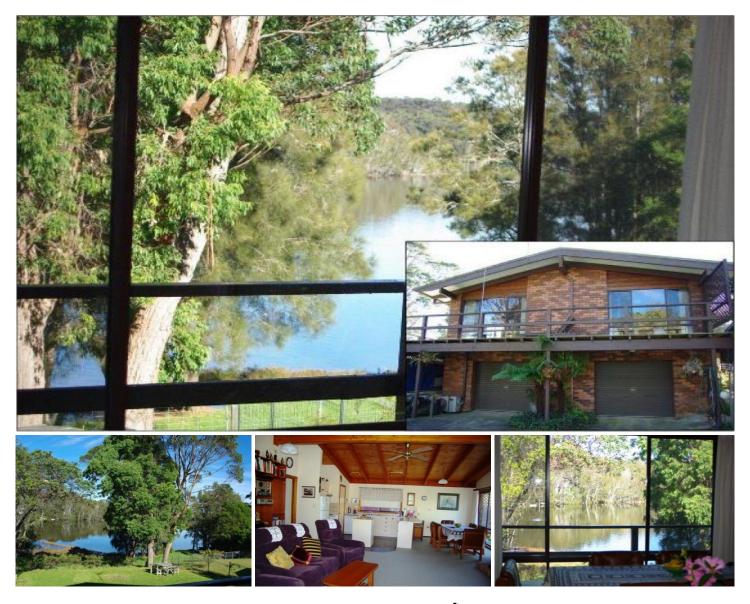

## 49 O'Connells Point Road BERMAGUI NSW

First time offered, this well-maintained, brick home is in a desirable position adjoining Wallaga lake reserve. Well-designed with spacious, open plan living/dining and kitchen featuring cathedral ceilings, sliding door access to large deck on 2 sides and stunning, uninterrupted views of the lake. The house has 3 bedrooms (one currently used as a study/office), double lock up garage and 2 carports and is set in fully-fenced and established gardens. A secluded and private position with gate access to the lake reserve, this property offers an affordable entry into waterfront living in the beautiful Bermagui area.