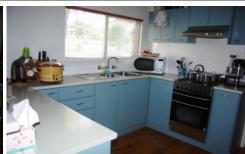

## 61 George St BERMAGUI NSW

A deceptive street view hides the space inside and outside of this appealing, single storey home. Renovated internally, the 2 bedroom house has polished timber floors, large living rooms overlooking the expansive, fenced rear yard and a modern kitchen with stainless appliances. The main bedroom has a walk in robe and ensuite bathroom and the laundry has an extra shower and toilet. All set on a very large (1012m2) block, the property also has a separate lock up garage and large carport. Room for additions and/or a second storey extension would capture lovely ocean views.