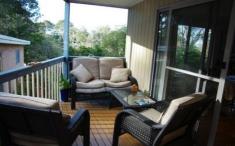

## 61 George St BERMAGUI NSW

A deceptive street view hides the space inside and outside of this appealing, single storey home. Renovated internally, the 2 bedroom house has polished timber floors, large living rooms overlooking the expansive, fenced rear yard and a modern kitchen with stainless appliances. The main bedroom has a walk in robe and ensuite bathroom and the laundry has an extra shower and toilet. All set on a very large (1012m2) block, the property also has a separate lock up garage and large carport. Room for additions and/or a second storey extension would capture lovely ocean views.