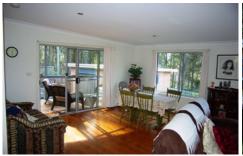

## 61 George St BERMAGUI NSW

A deceptive street view hides the space inside and outside of this appealing, single storey home. Renovated internally, the 2 bedroom house has polished timber floors, large living rooms overlooking the expansive, fenced rear yard and a modern kitchen with stainless appliances. The main bedroom has a walk in robe and ensuite bathroom and the laundry has an extra shower and toilet. All set on a very large (1012m2) block, the property also has a separate lock up garage and large carport. Room for additions and/or a second storey extension would capture lovely ocean views.