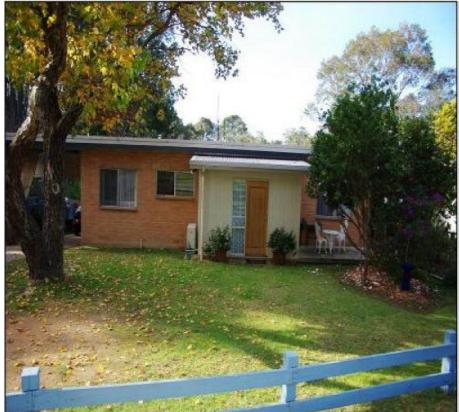

## 61 George St BERMAGUI NSW

A deceptive street view hides the space inside and outside of this appealing, single storey home. Renovated internally, the 2 bedroom house has polished timber floors, large living rooms overlooking the expansive, fenced rear yard and a modern kitchen with stainless appliances. The main bedroom has a walk in robe and ensuite bathroom and the laundry has an extra shower and toilet. All set on a very large (1012m2) block, the property also has a separate lock up garage and large carport. Room for additions and/or a second storey extension would capture lovely ocean views.