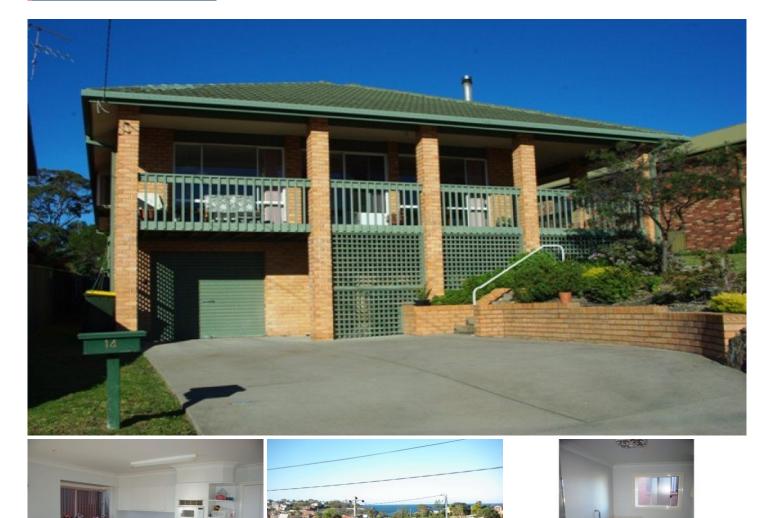

Sitting on the sun soaked front verandah looking out to Montague Island its hard not to fall in love with this well built home. Inside there are three large bedrooms, main with ensuite and walk-in-robe and a study/4th bedroom. The open plan living/dining area takes full advantage of the sunny aspect with panoramic ocean views from every angle. There is an extra large, single lock up garage with enough room for a car and workspace. The back yard offers a covered and paved outdoor entertaining area perfect for large gatherings. If you are looking for quality home with ocean views, while still being convenient to town this home is a must see.