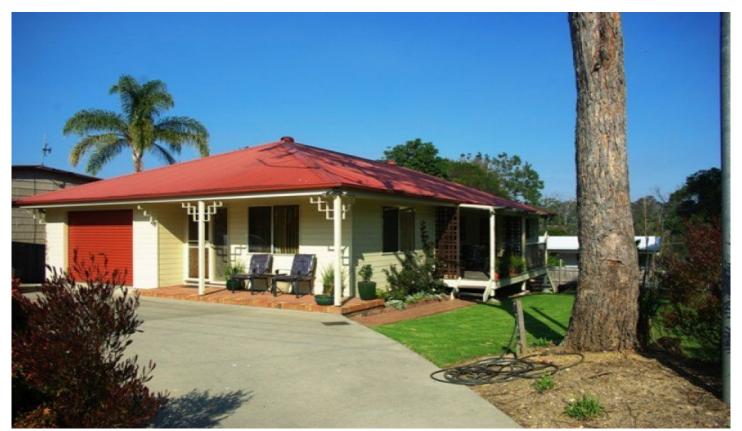

## 2 O'Connells Point Road BERMAGUI NSW

This appealing home offers a deceptive amount of floor space and is well designed to take advantage of the reserve outlook on the north-west boundary. With 4 bedrooms, large main bathroom & ensuite, spacious timber kitchen, this house also includes a full-width rumpus/bedroom underneath with access from the rear garden.

Sunny covered decks and verandahs, a single lock-up garage, extra secure storage under the house, circular driveway and a leafy private outlook add to the attractive features of this well-priced home.

Easy walk to Camel Rock beach and Wallaga Lake in a quiet seaside, residential area.

For full version visit the website

4 🖳 2 🖺 1 🗬

Type : House Land Size : 584 sqm

**View**: https://www.butterfieldproperty.com.au/sale/