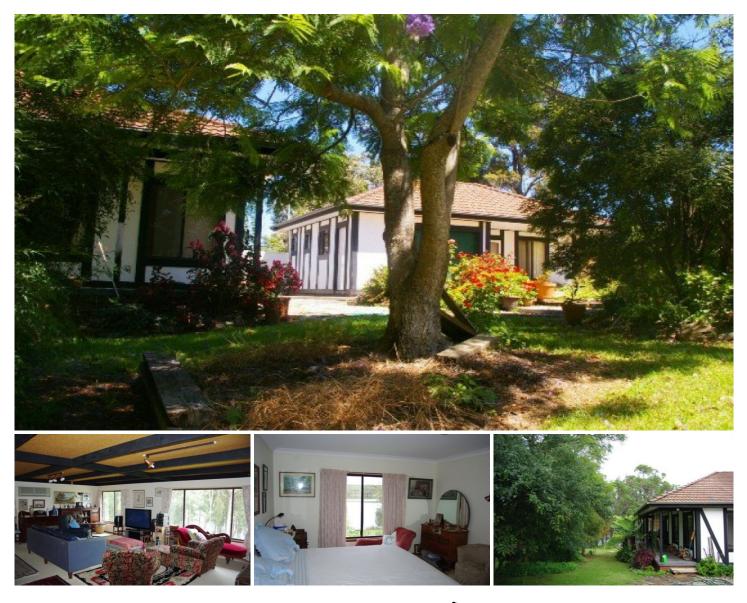

## 69 O'Connells Point Road BERMAGUI NSW

This charming home with separate bungalow is situated in one of the prettiest spots on Wallaga Lake. Set on a large (1000m+) garden block, the main house has 2 bedrooms and a spacious living/dining area with views of the lake. The detached bungalow includes bedroom, storage space and a separate shower and toilet and there is a separate lock up garage, workshop area and carport. With direct access to the lake, this is a wonderful place to enjoy canoeing, kayaking or fishing on the lake and is less than 20 minutes walk to Camel Rock beach.