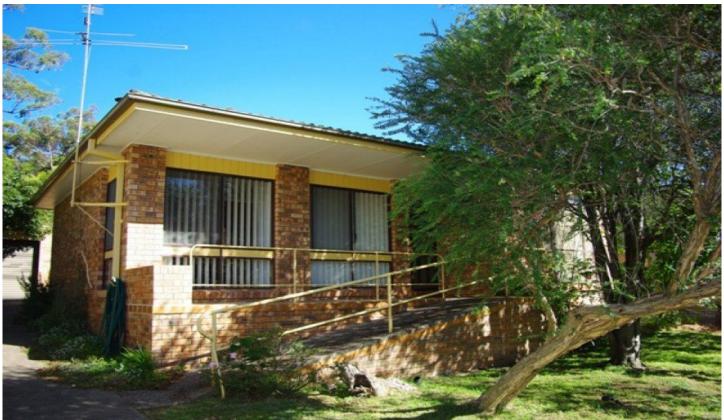

## 29 Fairhaven Point Way BERMAGUI NSW

Neat and tidy brick veneer home in a sunny position in Fairhaven. Situated on a compact, low-maintenance block (560m2), this home has 2 spacious bedrooms (with B/in robes), large living room opening to the kitchen and front verandah with easy ramp access. The garden is fully-fenced and includes a single lock-up garage. Room for improvement but a comfortable home as is this property offers an affordable entry point into the attractive Fairhaven area so close to the lake.