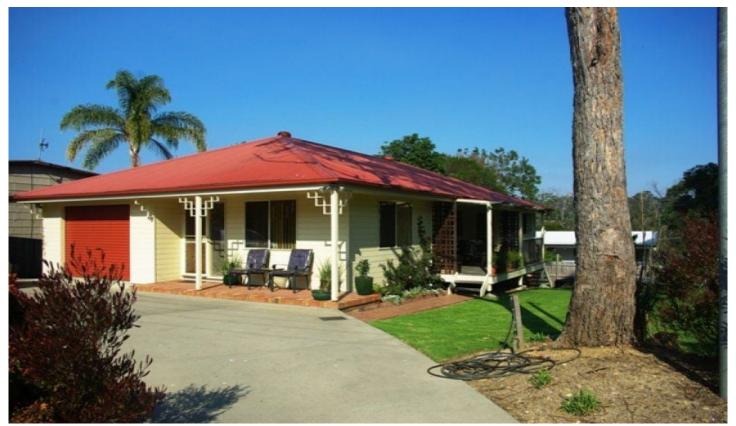

## 2 O'Connells Point Road WALLAGA LAKE NSW

This appealing home offers a deceptive amount of floor space and is well designed to take advantage of the reserve outlook on the north-west boundary. With 4 bedrooms, large main bathroom & ensuite, spacious timber kitchen, this house also includes a full-width

rumpus/bedroom underneath with access from the rear garden.

Sunny covered decks and verandahs, a single lock-up garage, extra secure storage under the house, circular driveway and a leafy private outlook add to the attractive features of this well-priced home.

Easy walk to Camel Rock beach and Wallaga Lake in a quiet seaside, residential area.

For full version visit the website

4 🕮 2 📛 1 🗬

Type : House Land Size : 584 sqm

**View**: https://www.butterfieldproperty.com.au/sale/