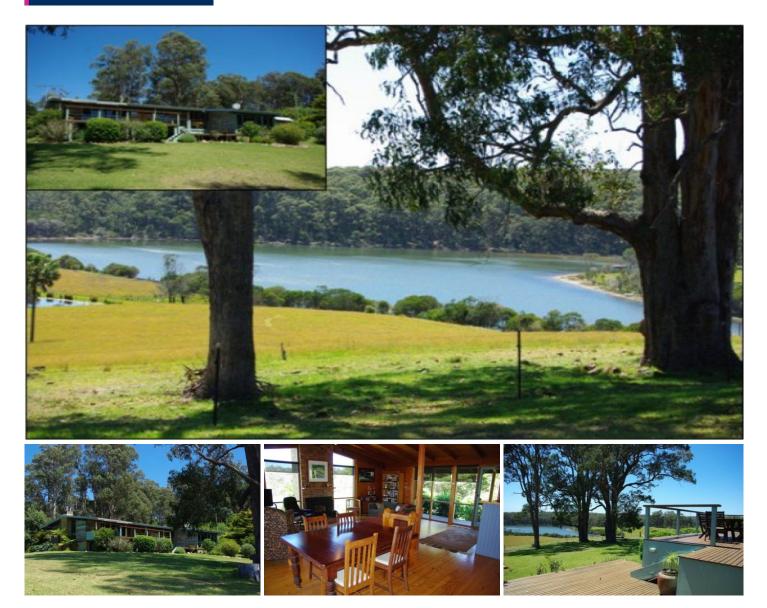

## **150 Murrah River Forest Road BERMAGUI NSW**

Yes you can buy tranquility. In this property, tranquillity is offered in the secluded 40 acres with outstanding elevated outlook over Cuttagee little lake to the ocean entrance, the charming timber home that sits so unobtrusively in its hillside setting and the lakeside camping area with its caravan, picnic table, fireplace and resident wildlife. The perfect lifestyle retreat, Tranquility offers a wonderful mix with grazing land, established gardens with chook pens, covered vegetable patch, large shed, stock yards as well as the extensive lake foreshore ideal for camping out, fishing, swimming, canoeing and prawning. Cuttagee beach is a short paddle or wade away. The house includes 3 bedrooms with 2 separate living areas, split level decking all with views over the lake and ocean 2 bathrooms (1 ensuite), kitchen with dishwasher and features pine floors