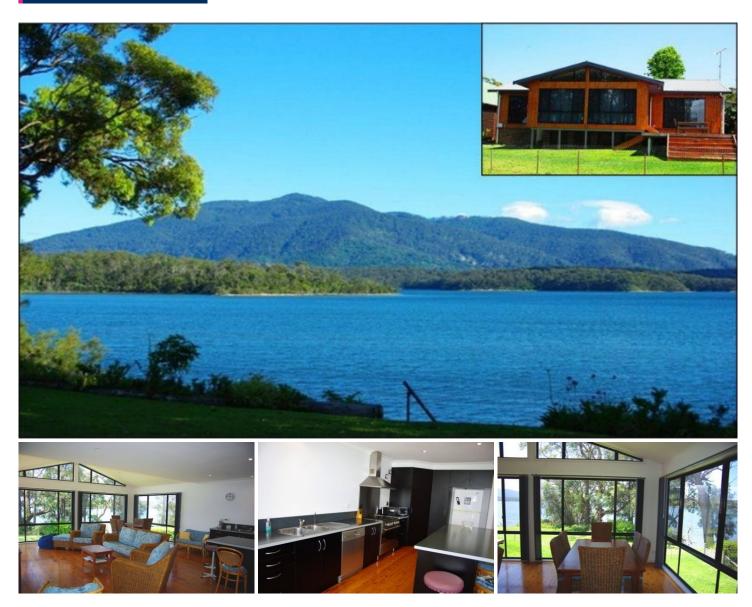

## 42 Fairhaven Point Way BERMAGUI NSW

On one of the prime positions in Fairhaven, this property enjoys uninterrupted views of Wallaga Lake and Guluga mountain. Set well back from the street, the brick veneer home offers a modern, renovated interior with spacious open plan living rooms, 3 bedrooms, well-equipped kitchen, innovative ensuite bathroom with spa bath and second bathroom/laundry. Features include timber floors, raked ceilings, large rear timber deck and a separate single garage with workshop area. The elevated lake reserve frontage provides cement steps to the lake from which to launch your dinghy, kayak or canoe. A lovely, low maintenance home in a stunning lake front position.