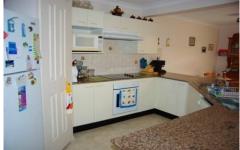

The spacious kitchen with granite bench tops and loads of cupboards separates the formal and informal living areas and overlooks the covered outdoor eating area. A large, sunny rumpus room opens to the rear sun room and offers space for extra guests, hobbies and entertaining. The rear garden is extensively landscaped with garden shed, covered vegetable garden and established shrubs.