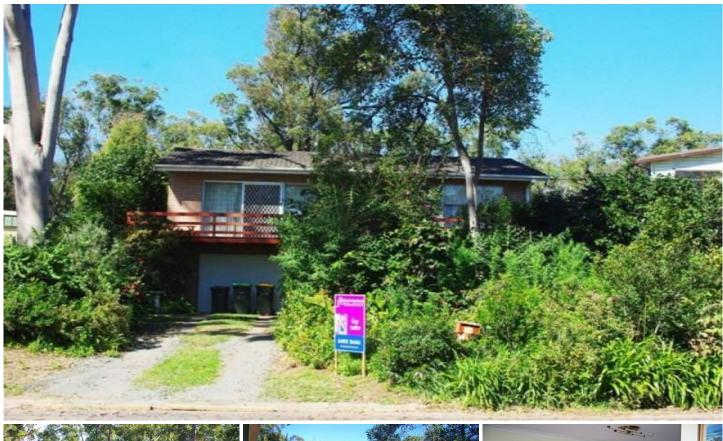

## 5 Fairhaven Point Way BERMAGUI NSW

Located in quiet and popular Fairhaven area, this solid brick home is set in a lush garden setting. Views over the lake and with lake reserve at rear, the house comprises 2 bedrooms (including built-in robes) and with sunny living/dining rooms opening to a wrap around deck.

Single lock-up garage offers internal access to house and adjoining large multi-purpose room could double as a third bedrooms/second living area. Laundry includes toilet and shower and is accessed easily from the garden, ideal for the gardener and returning fisherman or beachcomber.

Well established and well-loved gardens, offer shade, privacy and colour and the lake is a short stroll away for canoeing, boating and sailing. Good value home in this

For full version visit the website