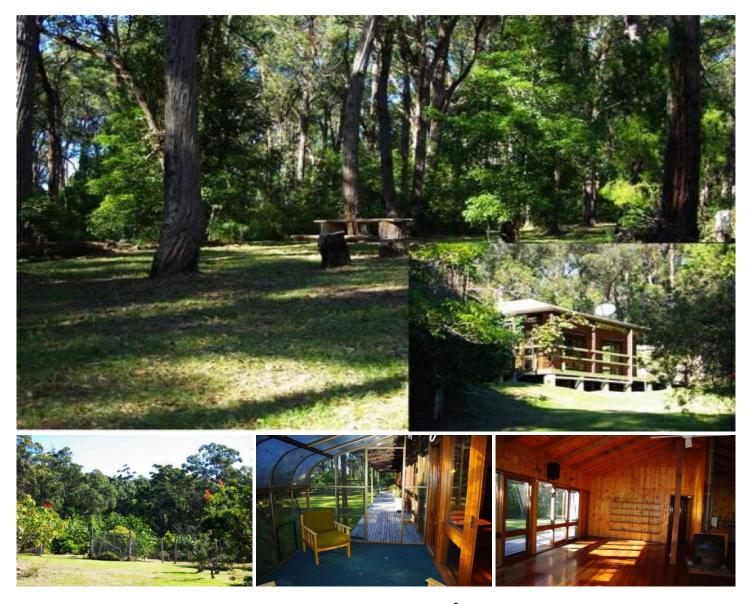

## 71 Fairhaven Point Way BERMAGUI NSW

12 acres of residential zoned land with a distinctly coastal bush ambience. 'Eniminga' is located in the Fairhaven area between the ocean and Wallaga Lake and offers it own sheltered micro-climate and is a haven for local native birds and wildlife.

Set well-back from the entrance of the property, the 4 bedroom timber home features cathedral ceilings, hardwood polished floors, verandahs on all sides and enclosed sun room. A large free-standing shed and established fenced orchard known for its tropical and unusual fruits are the other improvements.

All services are available with town water, power and telephone currently connected. In a lush bush setting, the