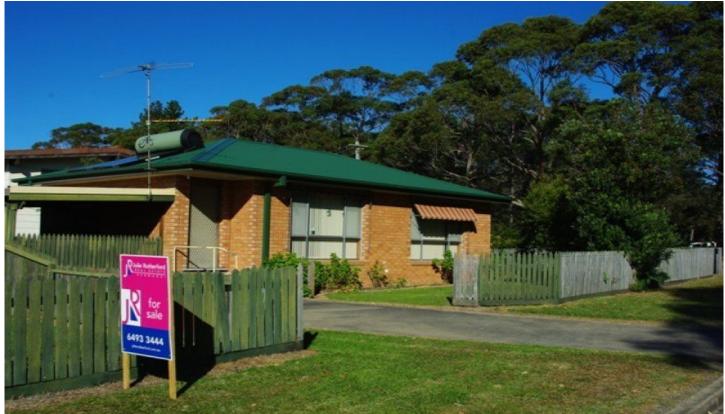

## 23 Bleakley Street BERMAGUI NSW

3 sheds and 1 tidy home provide all you need for an easy lifestyle in Bermagui.

For her, the neat and comfortable 2 bedroom, single-story brick home and for him the 3 free-standing sheds room for boats, caravan, extra cars, workshop, mens room etc etc.

Situated in a quiet location in town with the golf course 50 metres walk - and on a level corner block this is the perfect retirement or first home. Compact, as new kitchen, 2 bedrooms with built in robes and sunny living area.

Loads of room for house extensions or just enjoy the easy care life that a smaller home provides banish the riff-raff to the sheds!!

For full version visit the website

2 🕮 1 🔓 6 🖨

Type : House Price : \$ 296,000 Land Size : 904 sqm