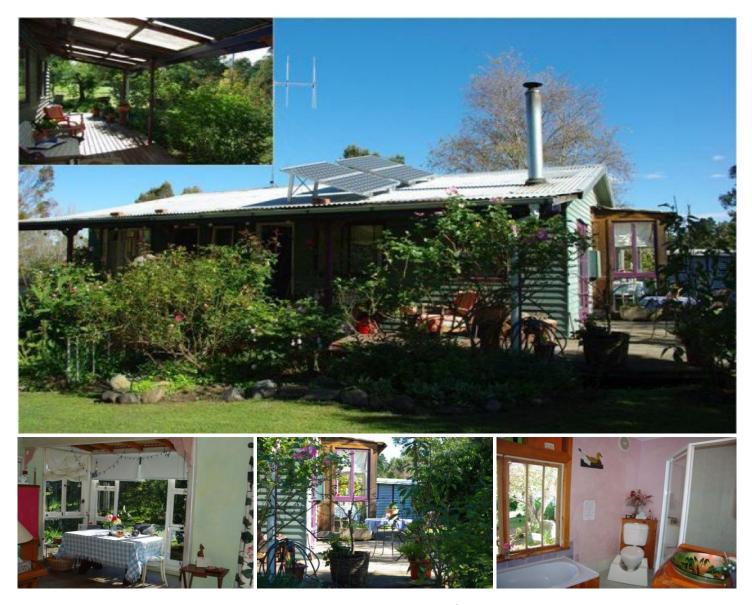

## 28 Bega Street QUAAMA NSW

Set on a large block (2176m2) this property offers more than meets the eye. The charming weatherboard cottage has verandahs front and rear PLUS a separate studio/bedroom with ensuite bathroom PLUS a large shed with workshop area.

Timber floors, picture windows, wide verandahs, French doors, pastel colour scheme all combine to create the whimsical ambience of a charming cottage-style home.

The gardens are equally attractive and include a covered vegetable garden, fruit trees, old-fashioned roses and large deciduous trees.

Concrete water tanks supplement the town water

For full version visit the website