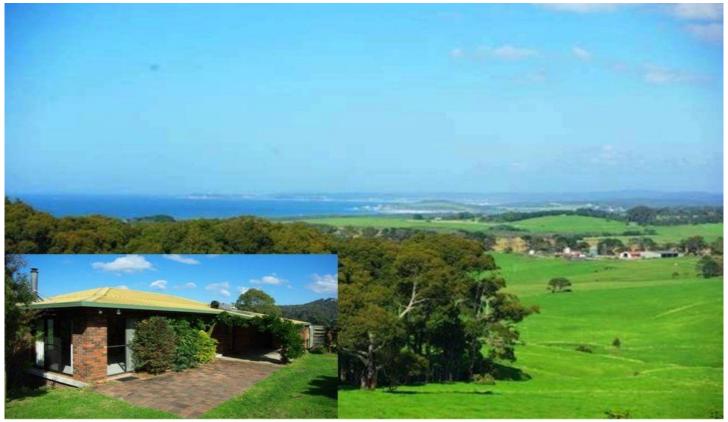

## 126 Haxstead Road CENTRAL TILBA NSW

Between the mountain and sea, "Tingira" is located in the tightly-held Haxstead Rd area of Central Tilba.

Accessed from a sealed road, the property is surrounded by farmland and offers stunning rural, mountain and coastline views - all the way to Bermagui.

The brick home includes 1 bedroom with ensuite bathroom, living areas and kitchen on the entry level with large rumpus/multi-purpose room and double garage on the lower level. Guests are catered for in the free-standing studio/lodge with its own bedroom, sitting room, kitchenette and bathroom.

All rooms have a view and the landscaped gardens provide

For full version visit the website

3 🔄 2 🔓 2 😭

**Type**: Acreage/Semi-Rural

**Price** : \$ 699,000 **Land Size** : 20000 sqm

View : https://www.butterfieldproperty.com.au/sale/ nsw/eurobodalla-coast/central-tilba/residenti