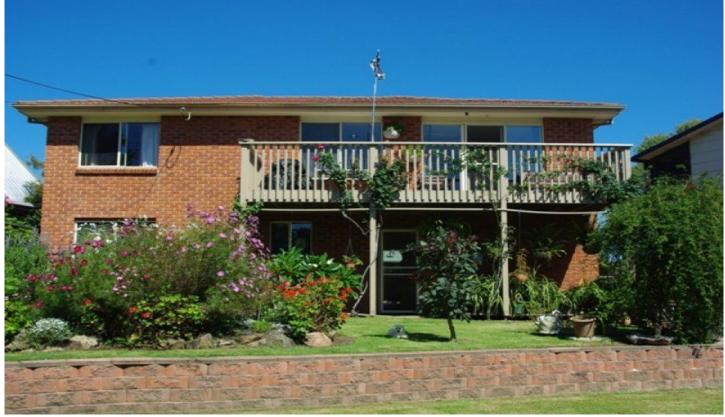

## 166 Wallaga Lake Road BERMAGUI NSW

Located opposite beach reserve and a short walk to Camel Rock beach, this 2 storey brick home is set in immaculate gardens.

Comprising 3 bedrooms plus study or 4th bedroom, the living areas open to a sunny deck overlooking the garden and coastal vegetation. The ground floor includes a double garage (with internal access) bedroom cum rumpus room (great space for guests) and laundry with extra WC.

A very well kept, low maintenance home with easy rear access and beautiful established gardensso close to the beach and lake. Perfect for holidays or permanent coastal lifestyle.

4 🕒 1 🔓 2 🗬

Type : House Price : \$ 309,000 Land Size : 809 sqm