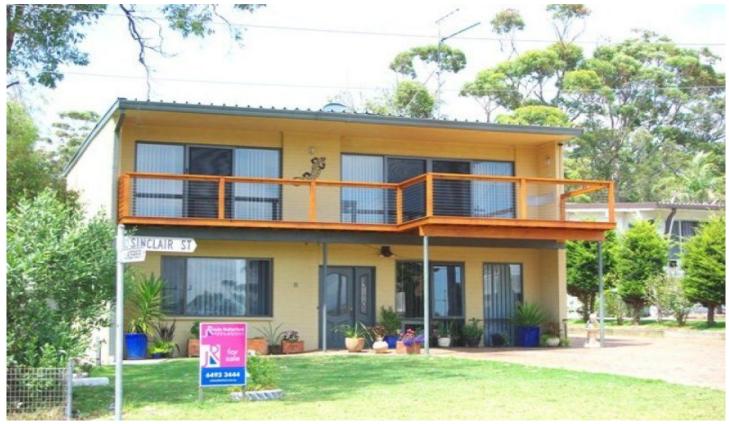

## **6 Sinclair Street BERMAGUI NSW**

On a level block in a quiet position, this 3 bedroom home has attractive views over the mountain and bay and is situated opposite parkland reserve.

Sited to capture the winter sun and cooling summer breezes, the house includes 2 bedrooms, bathroom and living area upstairs with extra living room, bedroom and laundry/bathroom downstairsideal for families or space for extra house guests.

Extra features include the covered rear outdoor living area and large colourbond shedbig enough for 4 vehiclesboats, caravans, etc OR great for extra workshop space.

Currently tenanted, this is a comfortable home with top