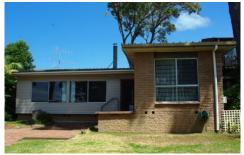

The brick veneer home features raked ceilings, open plan kitchen/dining/living area with enclosed sunroom and separate garage and garden sheds.

Very unique and desirable position with scope for renovation/extension to the house. Perfect for holiday home or potential to create a wonderful permanent property in this sought after position.