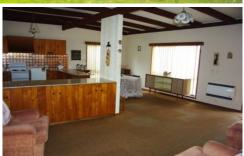

The brick veneer home features raked ceilings, open plan kitchen/dining/living area with enclosed sunroom and separate garage and garden sheds.

Very unique and desirable position with scope for renovation/extension to the house. Perfect for holiday home or potential to create a wonderful permanent property in this sought after position.