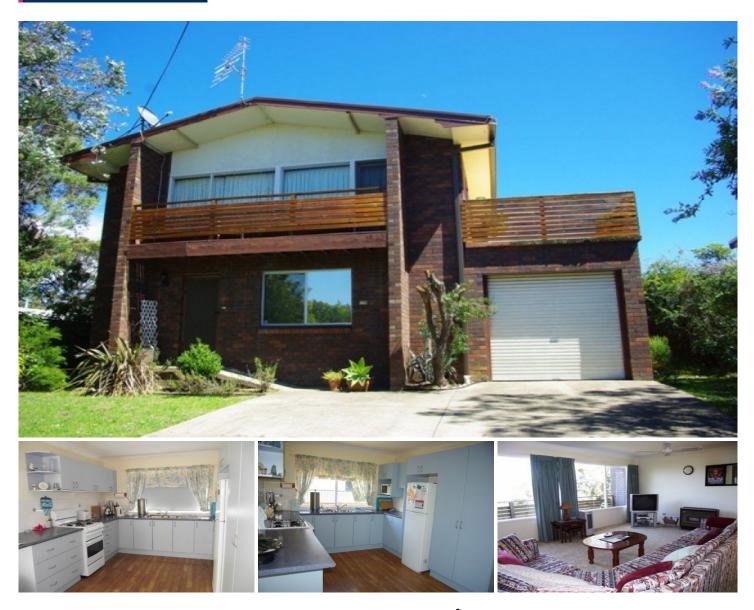

## 170 Wallaga Lake Road BERMAGUI NSW

Situated opposite beach reserve in the Beauty Point area, this home is a short walk to Camel Rock Beach and close to Wallaga Lake.

This property has dual access front and rear and consists of a 2 storey home with 2 garages 1 separate to the main dwelling. Comprising 3 bedrooms, bathroom and separate toilet and laundry on ground floor with living/kitchen areas upstairs.

The spacious living room opens to a large outdoor terrace with external stairs providing access to the back garden. Attractive leafy outlook from full size windows, modern kitchen, sunny dining room and the extra separate shed all combine to provide a wonderful holiday, retirement or