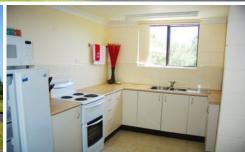

Single-storey with large central living/dining area, modern kitchen and bathroom/laundry with separate toilet. Very well presented, clean, fresh and easy-care. Offered fully furnished if required.

Currently permanently rented and showing 7% gross return.