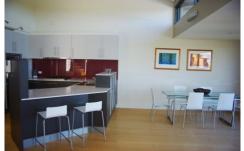

Split-level design provides for separate guest bedrooms, open plan living and main bedroom suite areas and includes internal courtyard and large double garage.

Features include floating timber floors, uninterrupted views of wetlands and coastline, top quality kitchen appliances, spacious ensuite bathroom (with spa bath) and security intercom.