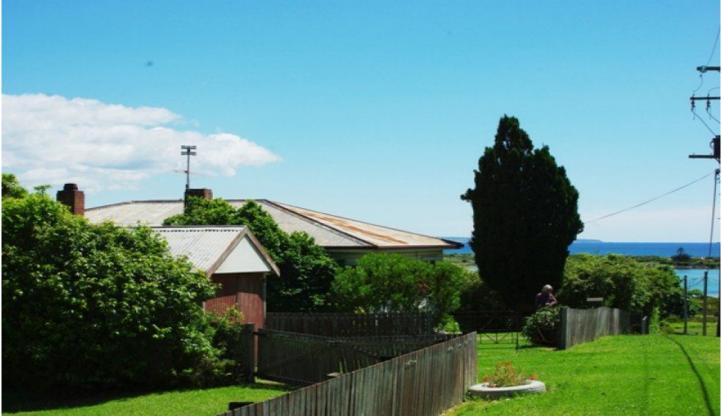

## 1 Wattle Street BERMAGUI NSW

Set on a large (1058m2) block and with elevated views over the bay, river and mountain. This property offers a solid home in a very desirable location. Built in 1961 of hardwood timber sourced and cut locally, the house is in original and comfortable condition with 3 bedrooms, separate lounge room, covered front verandah and separate garage.

Stunning views to the north and east and within an easy walk of all facilities including the golf course and fishing harbour.

The land is zoned 2(b) medium density so there are plenty of options for re-development. The adjoining block is also available for purchase. A great opportunity to secure this