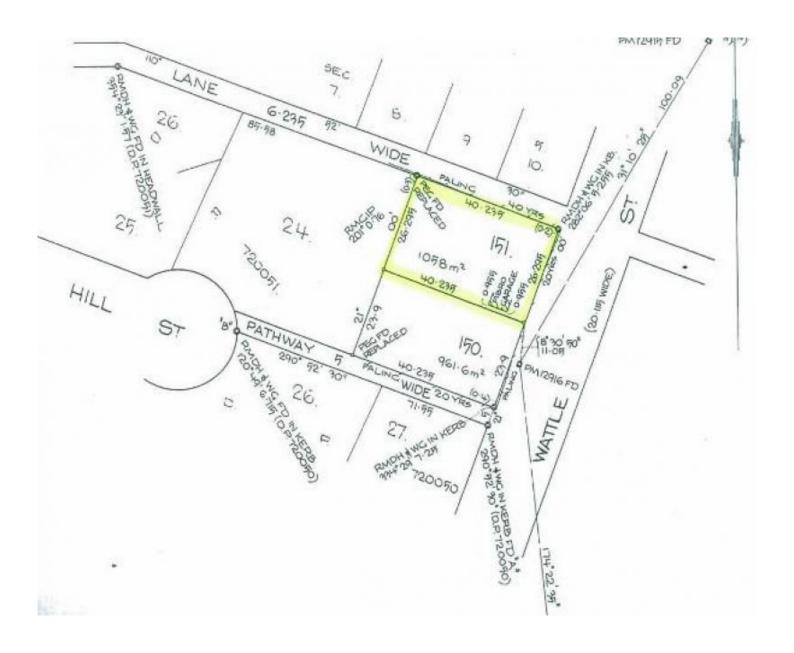

## 1 Wattle Street BERMAGUI NSW

Set on a large (1058m2) block and with elevated views over the bay, river and mountain. This property offers a solid home in a very desirable location. Built in 1961 of hardwood timber sourced and cut locally, the house is in original and comfortable condition with 3 bedrooms, separate lounge room, covered front verandah and separate garage.

Stunning views to the north and east and within an easy walk of all facilities including the golf course and fishing harbour.

The land is zoned 2(b) medium density so there are plenty of options for re-development. The adjoining block is also available for purchase. A great opportunity to secure this

3 📭 1 🖺 1 🗬

**Type** : House Land Size: 1058 sqm

View : https://www.butterfieldproperty.com.au/sale/

nsw/eurobodalla-coast/bermagui/residential/ house/5668123

Julie Rutherford 02 6493 3444

For full version visit the website