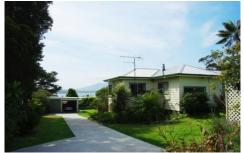

The current home, originally built in 1937 for the local doctor, is in tip-top condition. Featuring formal dining and living room with decorative plaster on ceilings, new modern kitchen, 4 bedrooms and study. The informal sunroom offers stunning views and loads of natural light.

With a double garage (with remote control doors), covered vegetable garden, established trees and shrubs. The property is fully-fenced and very private with rear lane accessso close to all town facilities and with unsurpassed outlook.