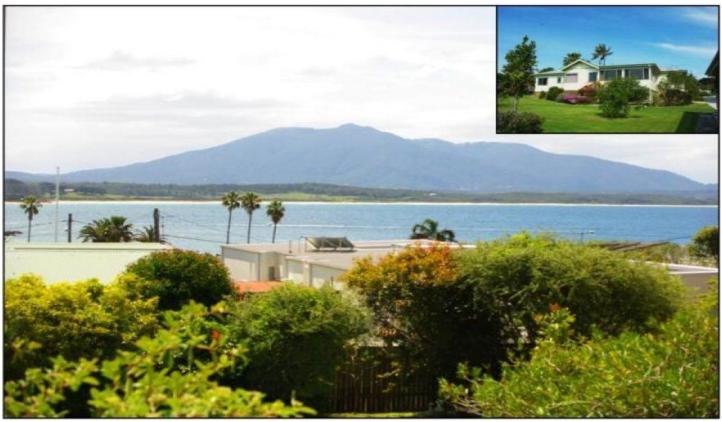

## 9-11 Corunna Street BERMAGUI NSW

With the uniquely Bermagui northerly aspect of mountain and bay this is a very special parcel of half an acre of land (2027m2), zoned 2(b) medium density residential.

The current home, originally built in 1937 for the local doctor, is in tip-top condition. Featuring formal dining and living room with decorative plaster on ceilings, new modern kitchen, 4 bedrooms and study. The informal sunroom offers stunning views and loads of natural light.

With a double garage (with remote control doors), covered vegetable garden, established trees and shrubs. The property is fully-fenced and very private with rear lane accessso close to all town facilities and with unsurpassed outlook.