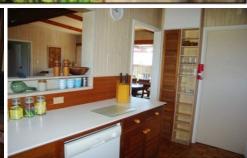

## 25 Scenic Drive BERMAGUI NSW

Original architect-designed home in perfect beachside location. Single-storey, front row position offering 3 bedrooms ~ main with ensuite bathroom and all with built-in robes, front and rear decks, parquetry timber floors throughout, raked timber ceilings, contrasting light colored walls, elevated brick fireplace with slow combustion heater and built-in stone barbeque.