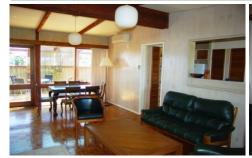

## 25 Scenic Drive BERMAGUI NSW

Original architect-designed home in perfect beachside location. Single-storey, front row position offering 3 bedrooms ~ main with ensuite bathroom and all with built-in robes, front and rear decks, parquetry timber floors throughout, raked timber ceilings, contrasting light colored walls, elevated brick fireplace with slow combustion heater and built-in stone barbeque.