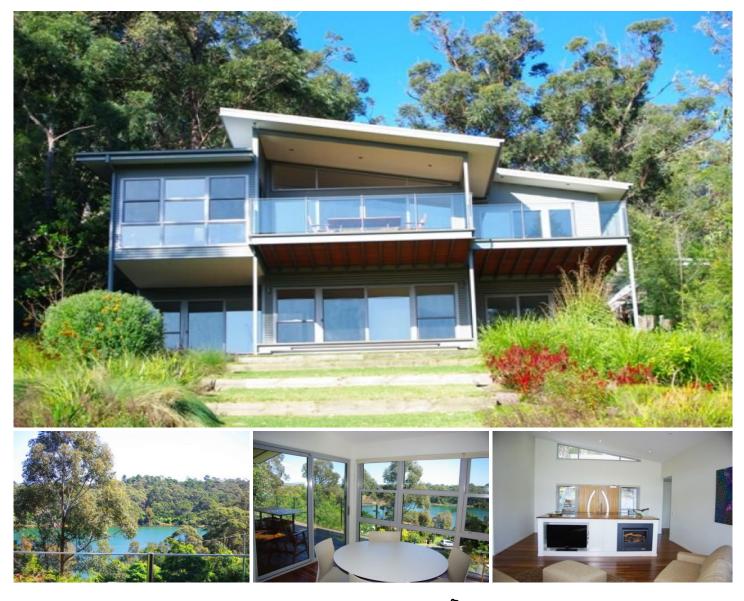

## 310 Bermagui Road BERMAGUI NSW

In a class of its own, this home epitomizes the results of good design and absolute quality. Situated in the leafy coastal hamlet of Akolele on the shores of Wallaga Lake and close to the famously unspoilt beaches of the Bermagui area. Over 2 levels, the contemporary design offers main living and bedroom on one level with extra living areas and guest bedrooms and bathroom on the lower level.

Framed by the natural vegetation, all main rooms have stunning views of the lake and surrounding mountains. Outstanding features include the use of spotted gum flooring, raked ceilings, double-glazed and tinted windows, extensive timber decking and tasteful use of timber and glass. Kitchen and bathrooms offer top of the range fittings