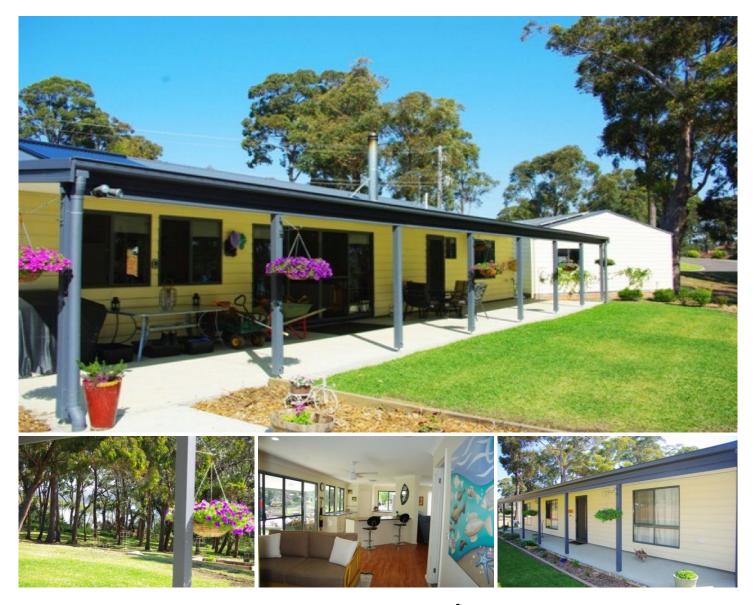

## 29 Endeavour Drive BERMAGUI NSW

Move in and enjoy the benefits of a brand new home on landscaped gardens adjoining lake reserve. Beautifully presented and in pristine condition, this deceptively spacious home offers 2 large bedrooms (both with built-in robes), 2 living areas, large well-designed kitchen and front and rear covered verandahs.

Designed for maximum energy efficiency with solar hot water and solar power panels, the house is fully insulated and although connected to town water, garden, toilet and laundry water is provided by  $2 \times 22,500$  litre tanks. A huge separate (7m x 7m) lock-up garage/workshop with its own toilet, caters for vehicles, hobbies or extra storage.

Located in a quiet, leafy street with filtered views of and