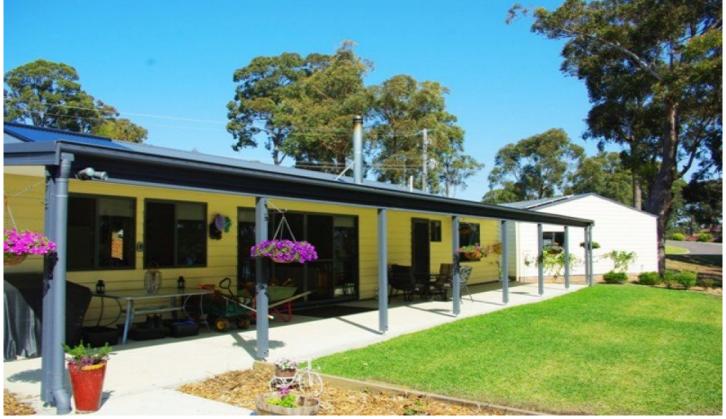

## 29 Endeavour Drive WALLAGA LAKE NSW

Move in and enjoy the benefits of a brand new home on landscaped gardens adjoining lake reserve. Beautifully presented and in pristine condition, this deceptively spacious home offers 2 large bedrooms (both with built-in robes), 2 living areas, large well-designed kitchen and front and rear covered verandahs.

Designed for maximum energy efficiency with solar hot water and solar power panels, the house is fully insulated and although connected to town water, garden, toilet and laundry water is provided by 2 x 22,500 litre tanks. A huge separate (7m x 7m) lock-up garage/workshop with its own toilet, caters for vehicles, hobbies or extra storage.