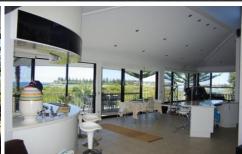

Of double brick construction, the home has been tastefully renovated and updated. Includes 3 bedrooms, 2 bathrooms & living areas on the first floor with separate 2 bedroom flat downstairs (separate flat is in original but excellent condition) & huge triple garage with remote control doors and extra storage spaces. Spacious, open plan living areas are ideally set up for entertaining with Caesar stone, designer kitchen, fully-equipped bar area,