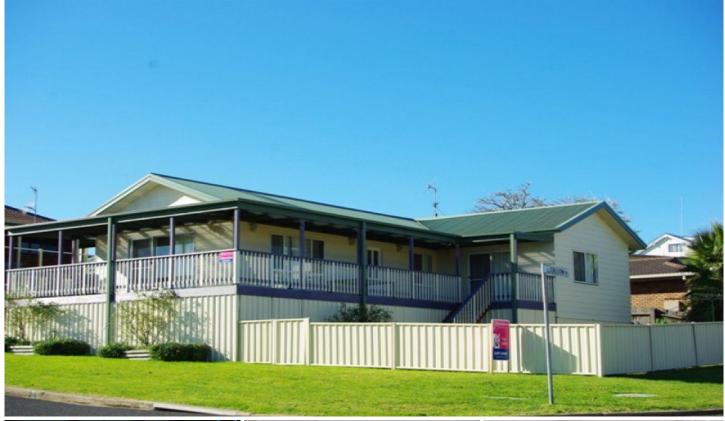

## 1 Callow Place BERMAGUI NSW

Centrally located property, ideally positioned between Horseshoe Bay and Beares Beach and within a short walk to ocean Blue Pools and main shopping area of Bermagui.

Ideal retirement or holiday home ~ single storey with covered verandah on 2 sides, attractive outlook down the coastline and over the golf course, partially fenced and including a detached garage with extra high roof, plus shower and toilet.

The house features polished timber floors in the living areas, 3 bedrooms ~ main with ensuite and walk-in robe and access to the verandah. Offering space and light with floor to ceiling windows and 2.7m ceiling height. A lovely home in a convenient and quiet street with easy walking