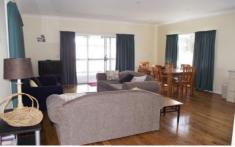

The house features polished timber floors in the living areas, 3 bedrooms ~ main with ensuite and walk-in robe and access to the verandah. Offering space and light with floor to ceiling windows and 2.7m ceiling height. A lovely home in a convenient and quiet street with easy walking