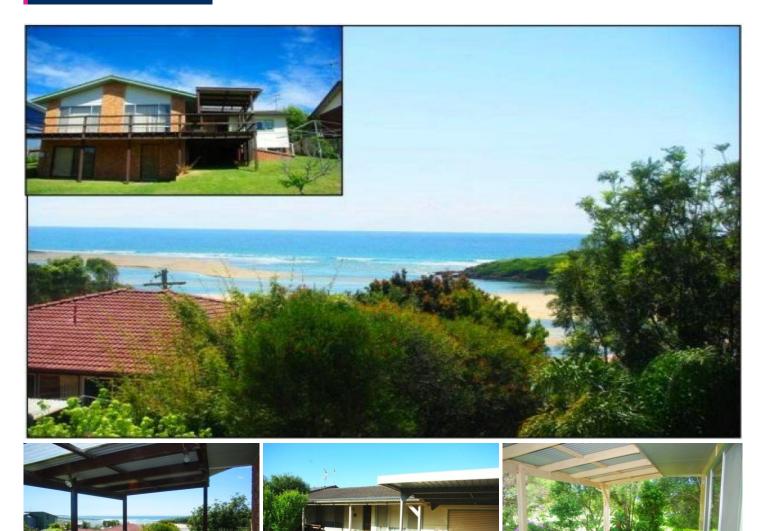

## 43 Wallaga Lake Road WALLAGA LAKE HEIGHTS NSW

This property provides old fashioned comfort and space in a desirable seaside location. Overlooking the Wallaga Lake ocean entrance with sweeping views of the coastline, only a short walk (100 metres) to the lake and across the scenic boardwalk to beautiful surf beaches and shelly coves.

Comprising 2 bedrooms (1 with ensuite) on the upper level, original kitchen and large spacious living room and deck extension plus lock up garage. The lower level of the brick extension includes bathroom facilities and extra bedroom. Large fenced backyard, front and back outdoor living areas, double carport and one of the best positions on the coast.

The perfect holiday home OR renovate and enjoy this