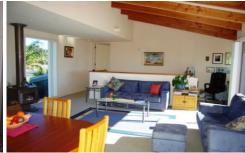

## 33 Parbery Avenue BERMAGUI NSW

North-facing outlook provides warmth, light and ocean views from this classical coastal home. The innovative design includes brick and cedar external features, louver windows for natural ventilation and raked ceilings for space and light.

Comprising on the ground floor 2 bedrooms, bathroom, kitchenette and sitting room opening to rear deck. With main bedroom, ensuite, living/dining, study nook, kitchen and large deck (with views) on the first floor.