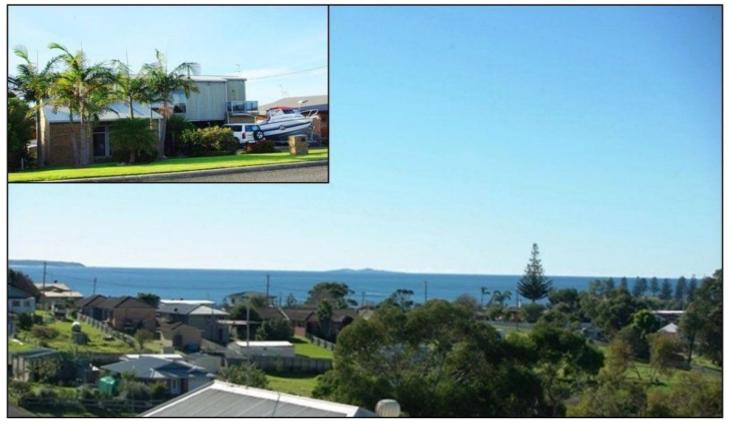

## 33 Parbery Avenue BERMAGUI NSW

North-facing outlook provides warmth, light and ocean views from this classical coastal home. The innovative design includes brick and cedar external features, louver windows for natural ventilation and raked ceilings for space and light.

This lovely home also includes a double garage with internal access, room for a boat/caravan and a fenced, low-maintenance rear garden area with vegetable and herb garden beds. Great home for retirees or families in a top