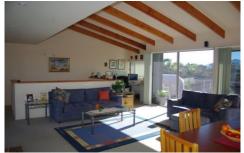

## 33 Parbery Avenue BERMAGUI NSW

North-facing outlook provides warmth, light and ocean views from this classical coastal home. The innovative design includes brick and cedar external features, louver windows for natural ventilation and raked ceilings for space and light.

Comprising on the ground floor 2 bedrooms, bathroom, kitchenette and sitting room opening to rear deck. With main bedroom, ensuite, living/dining, study nook, kitchen and large deck (with views) on the first floor.