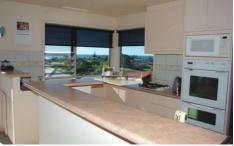

Comprising on the ground floor 2 bedrooms, bathroom, kitchenette and sitting room opening to rear deck. With main bedroom, ensuite, living/dining, study nook, kitchen and large deck (with views) on the first floor.