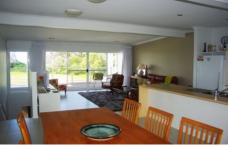

Contemporary design offers stylish indoor/outdoor living areas, 4 bedrooms (or 3 plus extra living room), 2 bathrooms, lock-up garage and private rear garden. Modern architectural features include louvered windows for air-flow, fold-back sliding doors, covered hardwood front and rear decks with glass paneling, stream-lined kitchen with stainless steel appliances and attractive easy care tiled floors.