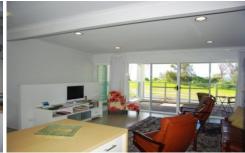

Contemporary design offers stylish indoor/outdoor living areas, 4 bedrooms (or 3 plus extra living room), 2 bathrooms, lock-up garage and private rear garden. Modern architectural features include louvered windows for air-flow, fold-back sliding doors, covered hardwood front and rear decks with glass paneling, stream-lined kitchen with stainless steel appliances and attractive easy care tiled floors.