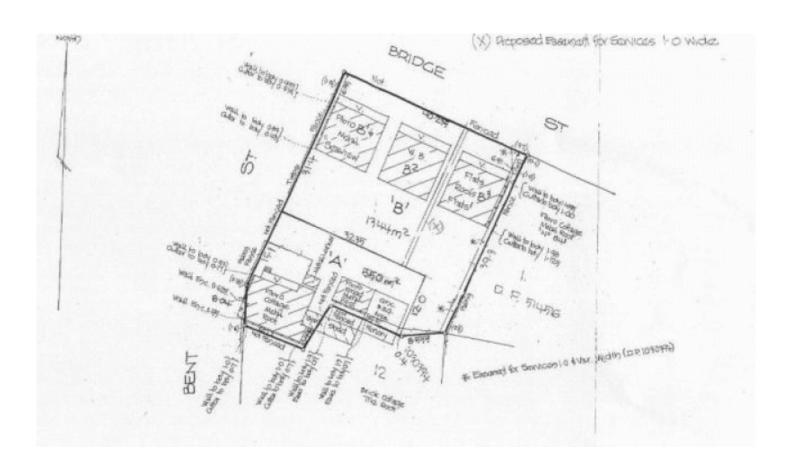

## **86 Lamont Street BERMAGUI NSW**

Located in central location in front row position opposite Bermaguis fishing harbour and new Fishermens Wharf development.

Seaview Flats classic fishermen's accommodation of 6 units in 3 separate buildings PLUS 3 bedroom cottage (current DA lodged for sub-division into 2 separate lotsUnits on 1 lot & cottage on 1 lot).

Outstanding position, views and aspect with loads of potential for re-development.

## 15 📭 7 🖳

Type : Block of Units Land Size : 1894 sqm

**View**: https://www.butterfieldproperty.com.au/sale/

nsw/eurobodalla-coast/bermagui/residential/

block-of-units/5668089

Julie Rutherford 02 6493 3444