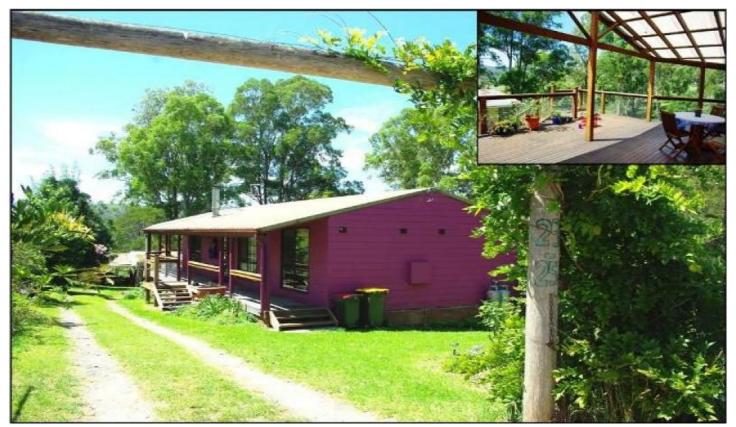

## 23-25 Bermagui Road QUAAMA NSW

Situated in an acre of grounds, this charming and private village home is presented with artistic flair and practical style. Tastefully refurbished, the house features 3 bedrooms, open plan living/kitchen/dining area opening to large covered deck and verandahs which overlook the gardens and adjoining farmland. Tastefully renovated bathroom, laundry and kitchen add to the appeal.

The fenced grounds include garage and shed/workshop plus carport with caravan, chook pens, vegetable gardens and fruit trees. Connected to town water but also plumbed to rain water tanks. Perfect home for people with hobbies, artists, craftspeople who want to live off the land - feels like country acres but without the price tag.

## 3 📭 1 🟪 2 🖨

Type : House Price : \$ 242,500 Land Size : 4047 sqm

View : https://www.butterfieldproperty.com.au/sale/

nsw/far-south-coast/quaama/residential/hou

se/5668087

Julie Rutherford 02 6493 3444