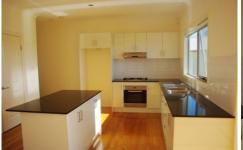

## 4/7 Wattle Street BERMAGUI NSW

Modern townhouse with sunny aspect and expansive views of mountains, ocean and river. Located in central town position.

Architect designed with 1 bedroom (plus study), 2 bathrooms, ensuite with separate shower and bath, timber floors, high ceilings, modern kitchen (stainless steel appliances), single lock up garage and fenced rear garden.