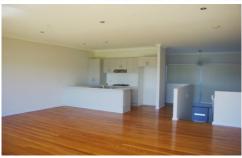

## 2/7 Wattle Street BERMAGUI NSW

As new, modern architect designed apartment in the well-located Seascape complex. Northerly aspect with sweeping views of mountain, bay and riverthis apartment offers 140.6m2 of floor space and includes large, open plan living, dining, kitchen areas with polished timber floors, high ceilings and large slide-back windows to take in the sunshine, breezes and ocean views.