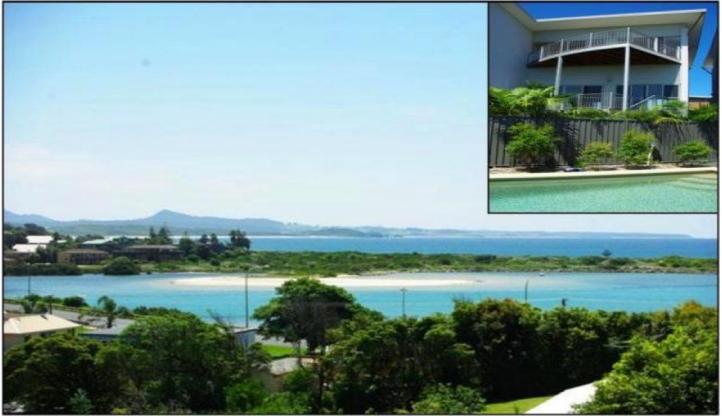

## 2/7 Wattle Street BERMAGUI NSW

As new, modern architect designed apartment in the well-located Seascape complex. Northerly aspect with sweeping views of mountain, bay and riverthis apartment offers 140.6m2 of floor space and includes large, open plan living, dining, kitchen areas with polished timber floors, high ceilings and large slide-back windows to take in the sunshine, breezes and ocean views.

2 bathrooms (ensuite with shower and bath) and 2 spacious bedrooms (with built-in robes), both opening to a private deck with steps to fenced rear garden. Complete with lock-up single garage (remote control doors), tiled entry area, security system and attractive shared swimming pool area, this is a great place to live or holiday.