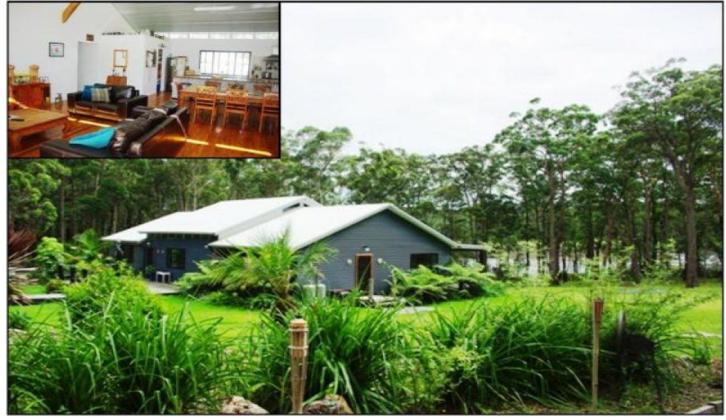

## 90 Head of Cuttagee Road BERMAGUI NSW

Private, secluded but convenient to town, this property offers 25 acres of coastal bush surrounds with spacious custom-built home adjoining lake reserve frontage. Set in landscaped, established gardens with extensive timber decking, the house features soaring ceilings, timber and stainless steel kitchen, hardwood floors and is designed to capture summer breezes and winter sunshine.

The living areas and 3 bedrooms open to a full length, covered verandah which overlooks the lake and gardens. The floor plan provides separate main bedrooms suite (with walk-in robe and adjoining bathroom) and an extra hobby room/games room area. A detached shed/workshop (15m x 8m) caters for vehicles, hobbies and storage needs.