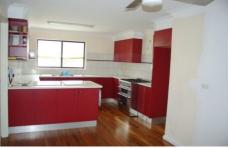

The spacious 3 bedroom home has been extensively extended and renovated and is set in an elevated position with outstanding rural and mountain views. Featuring 2 large living areas with spotted gum polished timber floors, large windows, new kitchen with top of the range gas stainless-steel cooker, dishwasher and range hood, AND new bathrooms including ensuite off main bedroom.