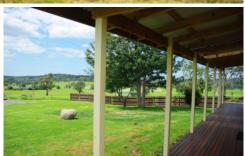

The spacious 3 bedroom home has been extensively extended and renovated and is set in an elevated position with outstanding rural and mountain views. Featuring 2 large living areas with spotted gum polished timber floors, large windows, new kitchen with top of the range gas stainless-steel cooker, dishwasher and range hood, AND new bathrooms including ensuite off main bedroom.