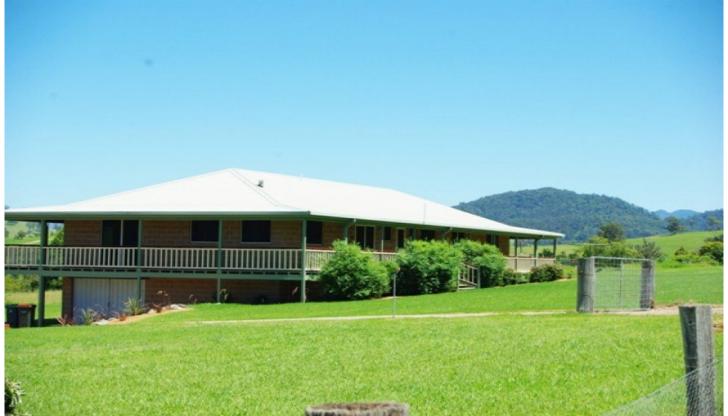

## 431 Verona Road QUAAMA NSW

Rural peace, privacy and outlook is offering in this homestead style home on 2.9ha (7 acres). Situated in the undulating farmlands of the Quaama area, the property has sealed road access, is fully fenced with all-weather driveway, 22,000 gallon concrete rainwater tank and large dam.

The spacious 5 bedroom home is in as new immaculate condition with brand-new cooks dream Blackwood timber kitchen including stainless steel Smeg appliances, new carpets, neutral colour schemes and top-quality bathroom & ensuite. Lovely rural views from every room, with sliding glass doors opening to the timber verandahs which surround the house on all sides.