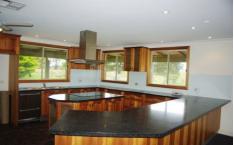

The spacious 5 bedroom home is in as new immaculate condition with brand-new cooks dream Blackwood timber kitchen including stainless steel Smeg appliances, new carpets, neutral colour schemes and top-quality bathroom & ensuite. Lovely rural views from every room, with sliding glass doors opening to the timber verandahs which surround the house on all sides.