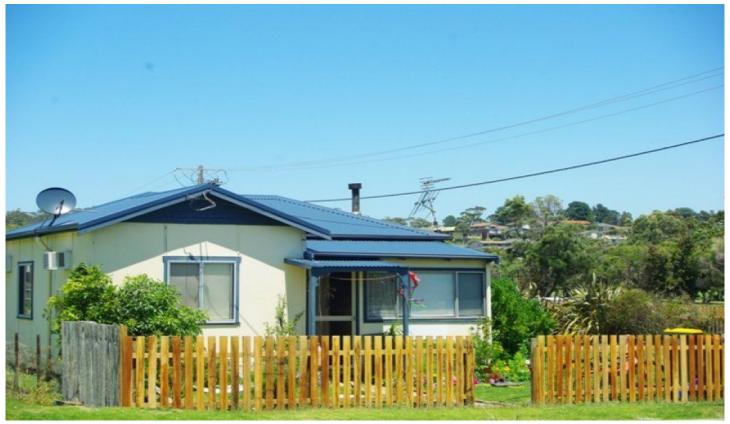

## 50 Murrah Street BERMAGUI NSW

Situated opposite the golf course and in a prominent corner location, this 2 bedroom (+ 3rd bedroom or study) features timber floors, sunny kitchen, new Colourbond roof, wood heater, 3 reverse cycle air-conditioners and a large fully fenced yard.

Perfect spot for holidays, easy level boat parking area and comfortable location. Walk to everything from herebeaches, shops, clubs and boat harbour.

Ideal for future re-development with potential for dual-occupancy sub-division (STCA).