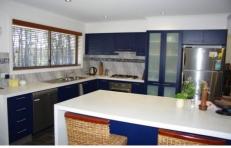

Designed on solar, passive principles with northerly aspect, fully-insulated walls and ceilings, solar HWS, and pergola covered, paved outdoor areas in which to enjoy the natural outdoor ambience.

Well-designed 3 bedroom home with thoughtfully integrated indoor/outdoor living areas, quality kitchen and bathrooms,