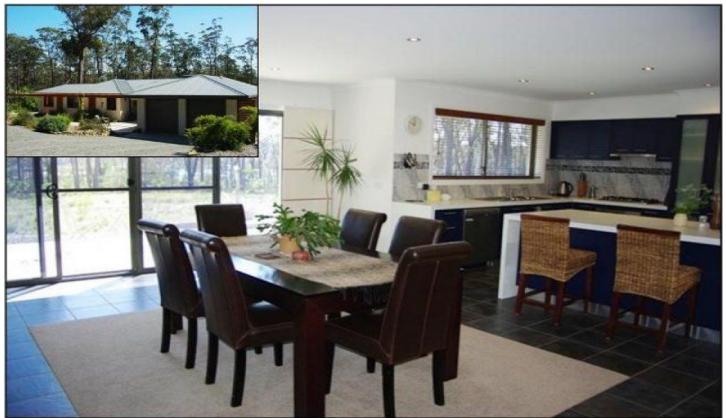

## 88 Head of Cuttagee Road BERMAGUI NSW

Looking for private waterfront acres? Unique property in this price range - as new contemporary, single storey home in a natural bush setting with frontage to Baragoot Lake and only minutes to beautiful National Park beaches. Set on 10ha (nearly 25 acres), this 2 year old home offers the style and quality of sophisticated, urban living in a wonderful natural bush setting.

Designed on solar, passive principles with northerly aspect, fully-insulated walls and ceilings, solar HWS, and pergola covered, paved outdoor areas in which to enjoy the natural outdoor ambience.

Well-designed 3 bedroom home with thoughtfully integrated indoor/outdoor living areas, quality kitchen and bathrooms,