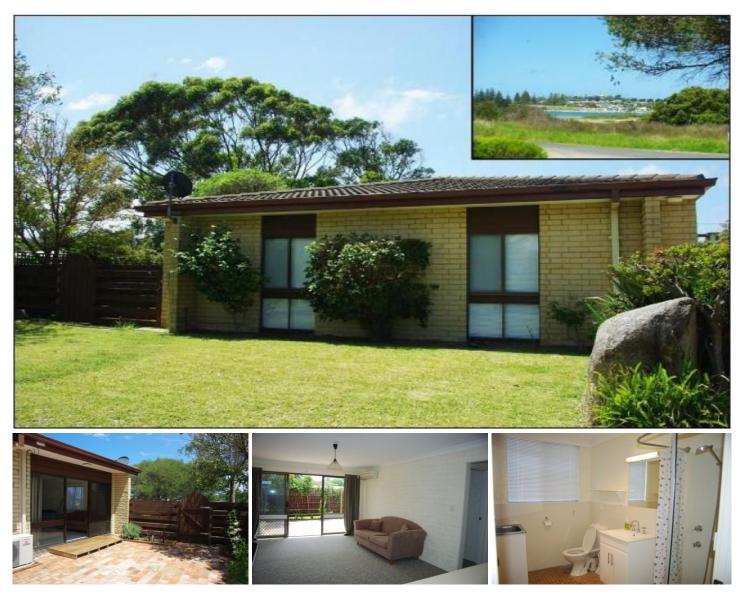

## 7/8 Narira Street BERMAGUI NSW

Affordable holiday unit or home located opposite Bermagui River and a short walk to Moorheads Beach, doctors surgery and local shops.

Single-level, spacious 2 bedroom floor plan on the end of Marlin Waters complexonly one common wall. Freshly painted and carpeted throughout with paved, fenced and private outdoor courtyard opening from the living room.

Good boat parking space and easy vehicle access, great place to live, holiday or rental investment.