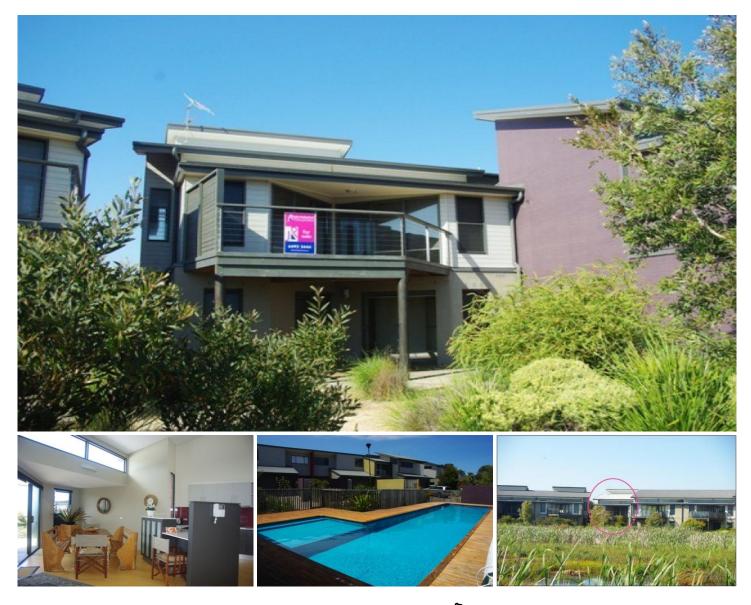

## 4/15 Wallaga Lake Road BERMAGUI NSW

Morning body surf before breakfast? No problem from this spacious, stylish home with easy access through coastal track to beautiful pristine Moorheads beach. Northerly aspect offers winter sun & summer breezes with architectural featureslouver windows, fold-back sliding doors and picture windows, making the most of the natural surrounds.

Innovative split-level design provides separate, private spaces with large indoor/outdoor living areas, private main bedroom suite plus 2 large bedrooms and bathroom for family and guests. Coastline views from every room and all set in easy-care coastal native gardens with landscaped lap pool and covered gazebo area.