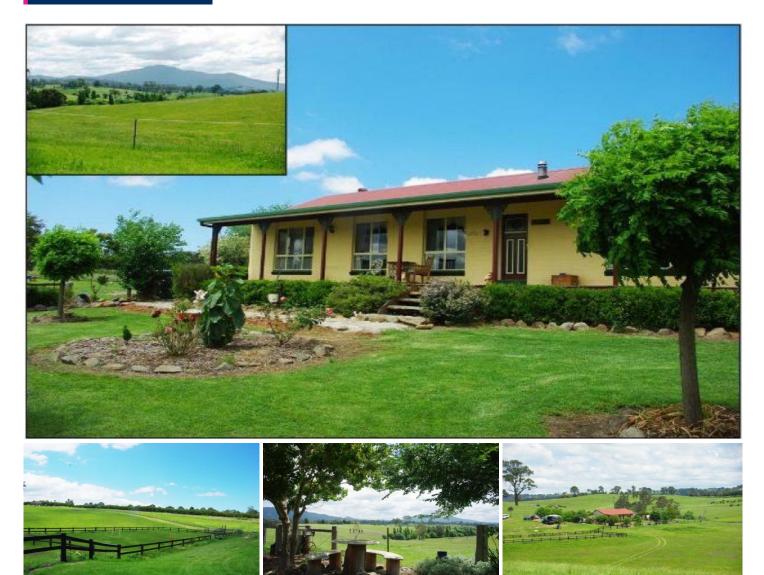

## 10930 Princes Highway COBARGO NSW

Excellent usable acres (33 acres13.37ha) in the picturesque Cobargo district20 minutes to Bermagui on the coast & 30 minutes to Bega & Narooma. The 10 year old brick rendered home is set in established, landscaped gardens & is located well back from the highway.

Sited for winter sun and with outstanding rural and mountain views, the house features 4 bedrooms & open plan living/dining room which opens to large, rear covered outdoor areaideal for entertaining all year round. The full length front verandah provides winter sun & pretty views of the garden & surrounding country.

The undulating grazing land is divided into 4 paddocks & includes a horse arena, 2 dams (1 very large) & a small